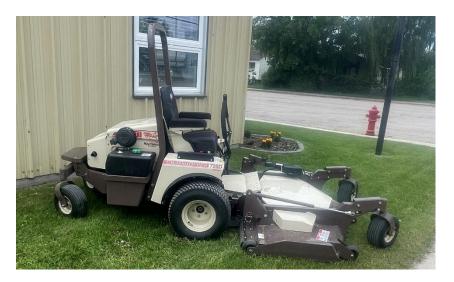

### **New Mower**

As with all machinery, there comes a time when replacement makes more sense that repairs – especially when parts can no longer be easily sourced. That was the case with the old blue mower – so in its place the Village has purchased a Grasshopper Mower. This new machine ensures that Public Works will be able to keep up with the grass within the Village.